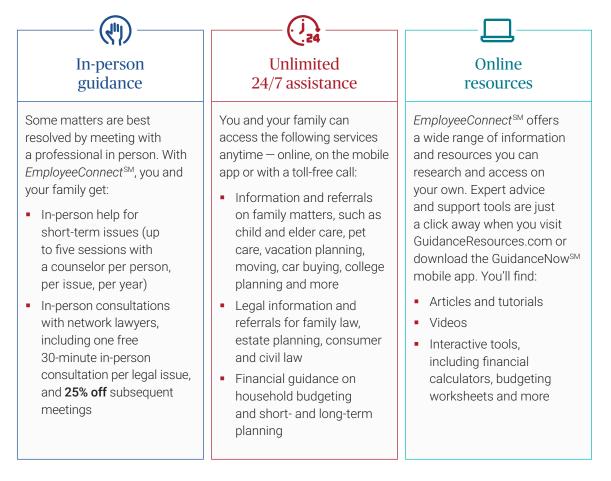

## The resources you need to meet life's challenges



*EmployeeConnect*<sup>SM</sup> offers professional, confidential services to help you and your loved ones improve your quality of life.



### EmployeeConnect<sup>SM</sup>

#### **EMPLOYEE ASSISTANCE PROGRAM SERVICES**

Legal

Confidential help 24 hours a day, seven days a week for employees and their family members. Get help with:

Financial

- Family
- Parenting
- Addictions
- Emotional
- Relationships
- Stress

Insurance products issued by: The Lincoln National Life Insurance Company Lincoln Life & Annuity Company of New York Lincoln Life Assurance Company of Boston

20

We partner with your employer to offer this service at no additional cost to you!



## *EmployeeConnect*<sup>SM</sup> counselors are experienced and credentialed.

When you call the toll-free line, you'll talk to an experienced professional who will provide counseling, work-life advice and referrals. All counselors hold master's degrees, with broad-base